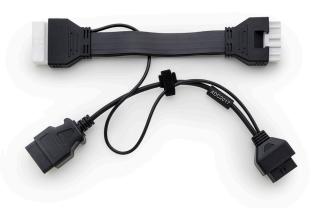

### What does the Renault\* bypass cable do?

The bypass cable allows locksmiths to programme safely new proximity keys for the Renault\* Clio V, Captur II and Zoë models from 2019 onwards.

The cable connects the Smart Pro directly to the vehicle's Body Control Module (BCM) bypassing the secure gateway module. The two 40 pin connectors, male and female, plug directly into the BCM whilst the two 16 pin connectors are used to connect the Smart Pro to the vehicle OBD if power is needed.